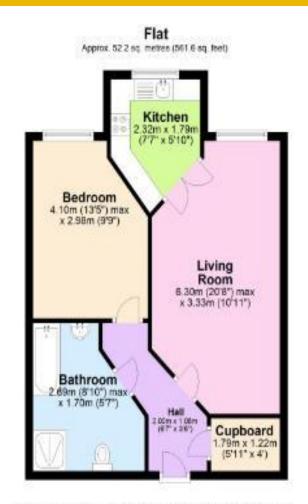

# Visit us at retirementhomesearch.co.uk

Total area: approx. 52.2 sq. metres (561.6 sq. feet)

This floor plan is for flushrative purposes only and is not to scale. Where measurements are shown, these are approximate and should not be relied upon. Total square area includes the entirety of the property and any outbuildings/garages. Sanitary were and littohen fittings are representative only and approximate to actual position, shape and style. No liability is accepted in respect of any corresponded loss arising from the use of this plan. Reproduced under from Evolve Partnership Limited. All rights reserved.

Plan produced using PlanLip.